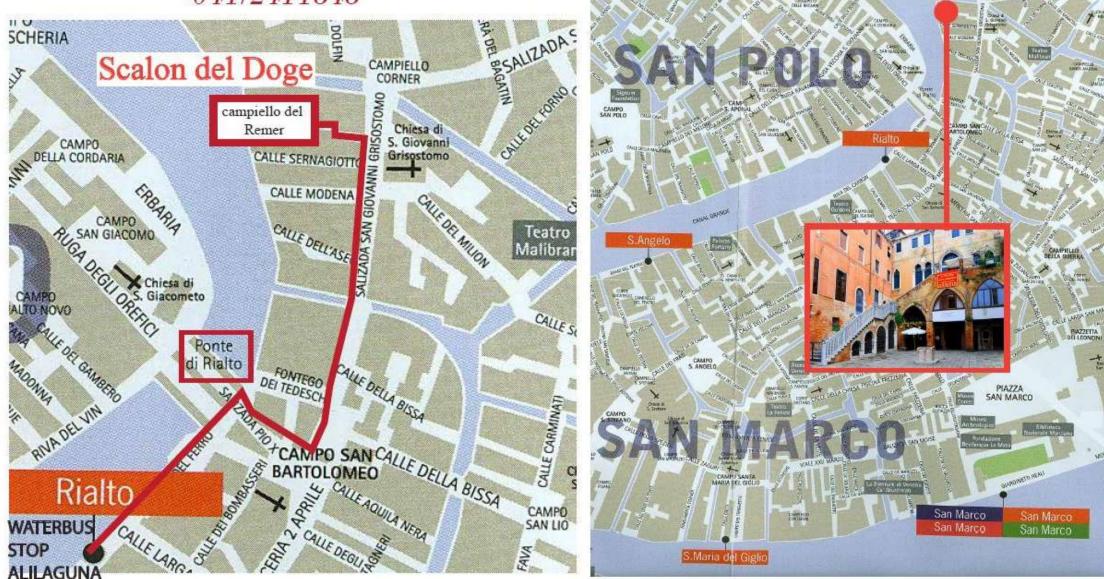

### From Marco Polo airport of Venice

Alilaguna orange line (about 1 hour,  $cost \in 15$ ), shuttle waterbus service is the easiest way to reach us. Directly from the airport you will arrive at the Rialto stop, a few minutes walk from our residence For timetables and tickets visit http://www.alilaguna.it/ or buy them directly at the airport. When on the waterbus, ask for the Rialto stop, one of the most important stops of the Grand Canal (near the Rialto Bridge). Our residence is only 5 minutes walk from there. We will guide you step by step but if you need any help just phone us!

# FROM THE RIALTO STOP YOU CAN EASILY REACH THE RESIDENCE SCALON DEL DOGE!!! Our residence is only **4 minutes walk (300 metres)**

When you get off at the Rialto stop, turn immediately left and walk towards the Rialto Bridge, go up few small steps but DO NOT CROSS THE RIALTO BRIDGE (we are on the same side as the stop). When you can see the famous Hard Rock Café on your right, turn immediately right towards some souvenir stalls, on your left there is the bureau de change CHANGE at the corner turn left. You are now in Campo San Bartolomeo, a square with a sculpture in the centre (representing the well-known comedy-writer Goldoni). Now simply go towards this sculpture and go straight on towards the clothes shop Luisa Spagnoli and the famous shopping store Fondaco dei Tedeschi. Cross a bridge (ponte dell'Ogio), where there is the shop SEPHORA. Remember! This is the ONLY BRIDGE you need to cross in order to reach us! You are now in Salizada San Grisostomo, go straight on, on your right you will see the Ballarin bakery and SUSO ice cream. When you arrive at the pink façade of the church of San Giovanni Grisostomo near some souvenir stalls, you will see on your left the sign of BURGER KING. Turn immediately left at the corner of the Burger King into a narrow street (calle del Scaleter Stua) between the fast food and a coffee bar. The entrance of our residence overlooks the Grand Canal! Go straight on in the passageway (sottoportico) and you will arrive in Campiello del Remer, a typical small square on the Grand Canal. Here you will find the residence Scalon del Doge at the top of an ancient Gothic staircase!

IF you choose the comfort of a **WATER TAXI**, from the airport ask to get off directly at OUR LANDING PLACE IN CAMPIELLO DEL REMER, Cannaregio on the Grand Canal near the Rialto Bridge! The landing place for the taxi is just in front of our entrance! You will find the residence Scalon del Doge at the top of an ancient Gothic staircase!